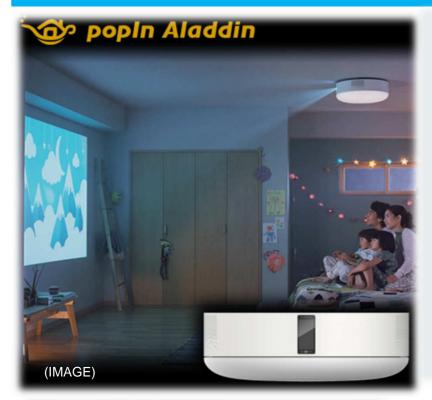

# **Ceiling Light wz projector**

VCL Foods 底面

POWER VOICE INPUT
MENU

**LIGHT MODE POWER / LIGHTING MODE** 

**OK = DECISION** 

**BACK / HOME** 

VOLUME (+/-)

**FOCUS** (+/-)

- \* IT'S DIFFICULT TO WATCH THIS IN BRIGHT PLACE.
- \* WHEN YOU TURN ON SWITCH OF YOUR ROOM, AUTOMATICALY OPERATE