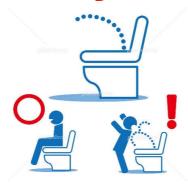

### Erectric Toilet seat (washlet) / 衛洗麗 / 비데기

\* Do not push the button while you're standing