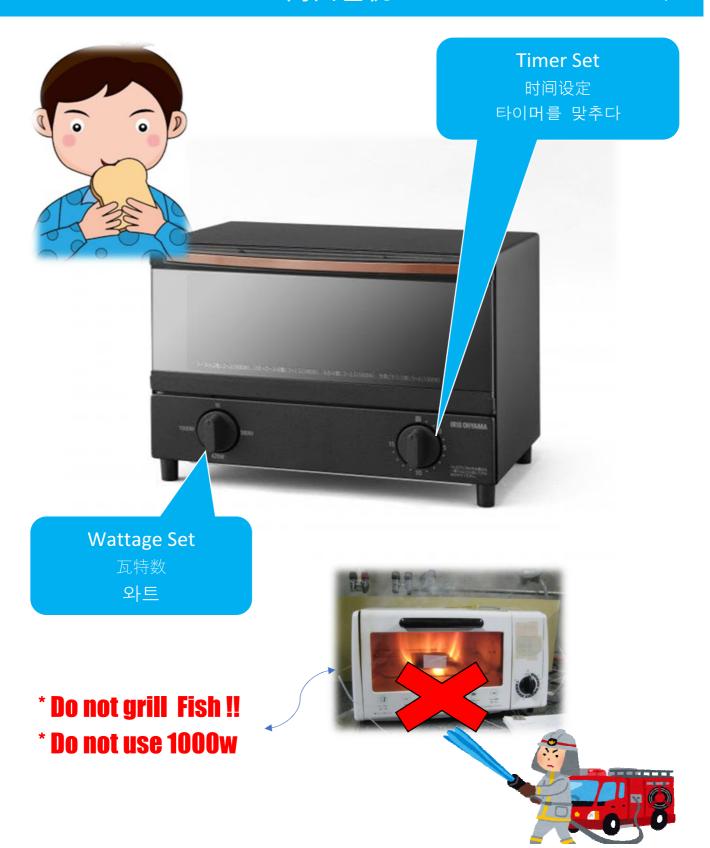

ditioning / 空调 / เปิดแอร์ / 에어컨



# Microwave / 微波炉 / ไมโครเวพ / 전자레인지



# Erectric Kettle / 电热水壶/ กระติกน้ำร้อนไฟฟ้า /포트

### **Very easy to boil!** Put water & switch ON

Pour some water in here 浇水 물을 붓다



- ★ Do not make Noodle so on..
- ★ Do not put foods inside.

After poured warter Turn ON 打开 스위치 온

about 6 min for boiled automatic.

6分鐘 沸騰

6min 무를 끄리다

# Coffee maker / 手冲咖啡滤杯 / เครื่องตัมกาแฟ / 커피자판기

#### Coffee prepared by extracting from ground coffee beans.

- \* Coffee powder is free of charge. Enjoy your coffee! 免費 / 공짜
- \* paparless drip machine. No need to prepare drip papar. 纸不要 / 종이불필요



Pour some water in here

浇**水** 물을 붓다

Put coffee powder in here 珈琲粉

2 spoon: 2~4 cup of coffee

3 spoon:  $3\sim6$  cup of coffee

# Oven Toaster / 烤面包机 / เครื่องปั้งขนมบัง / 토스터



# Rice cooker / 電鍋 (电饭锅) / หม้อหุงข้าว / 밥솥



### Hair dryer (negative ions) / 吹风机 (负离子) / 헤어드라이어

#### You can use like this as below!



- \* Please do not use at the same time (Microwave , Toaster , Kettle) will be Electricity drops
- \* If you had Erectric drops...



### Erectric Toilet seat (washlet) / 衛洗麗 / 비데기



\* Do not push the button while you're standing



### 



- **NANKAI RAILWAY** \* Our most recommend useing by
- CHEAP! FAST! NEAREST! (You need 1time Transit) VERY EASY!
- You'll be arrivaled at 2nd Floor at Kansai Airport \*
- Your Departure floor is 4th floor at Kansai Airport \*

### Let's buy a train ticket!

- Confirm your destination 「関西空港(KANSAI AIRPORT)」
- Confirm your train fare from the price list in the station.



**Destination** & price





**Find** this