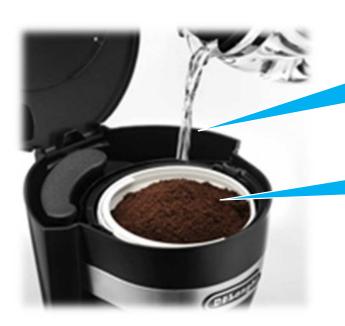

# Coffee maker / 手冲咖啡滤杯 / เครื่องตัมกาแฟ / 커피자판기

#### Coffee prepared by extracting from ground coffee beans.

- \* Coffee powder is free of charge. Enjoy your coffee! 免費 / 공짜
- \* paparless drip machine. No need to prepare drip papar. 纸不要 / 종이불필요

Pour some water in here

浇**水** 물을 붓다

Put coffee powder in here 珈琲粉

2 spoon: 2~4 cup of coffee

3 spoon:  $3\sim6$  cup of coffee