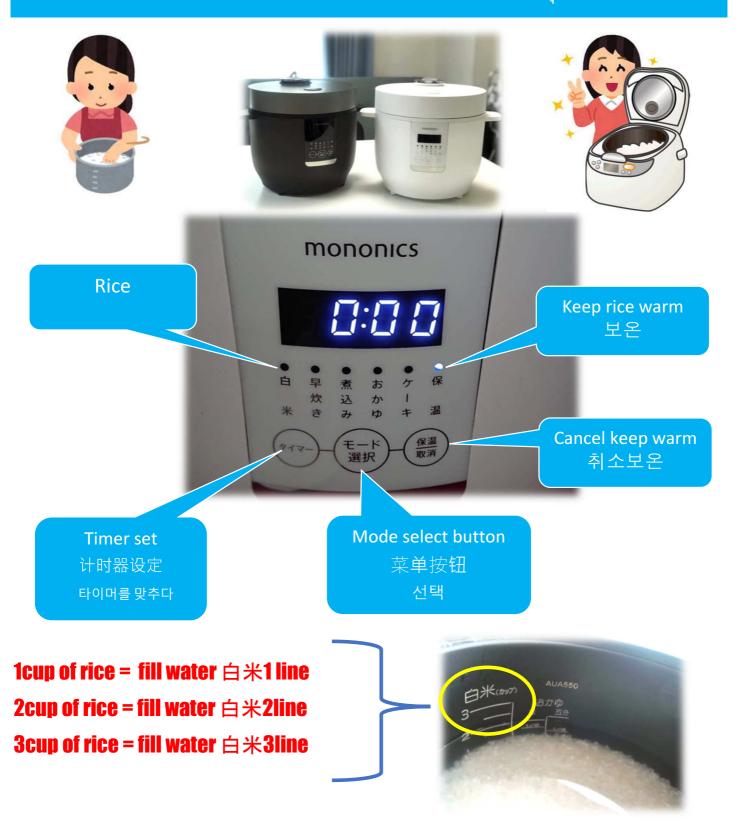

/ 微波炉 / ไมโครเวพ / 전자레인지



# Erectric Kettle / 电热水壶/ กระติกน้ำร้อนไฟฟ้า /포트

### **Very easy to boil!** Put water & switch ON

Pour some water in here 浇水 물을 붓다



- ★ Do not make Noodle so on..
- ★ Do not put foods inside.

After poured warter Turn ON 打开 스위치 온

about 6 min for boiled automatic.

6分鐘 沸騰

6min 무를 끄리다

# Coffee maker / 手冲咖啡滤杯 / เครื่องตัมกาแฟ / 커피자판기

#### Coffee prepared by extracting from ground coffee beans.

- \* Coffee powder is free of charge. Enjoy your coffee! 免費 / 공짜
- \* paparless drip machine. No need to prepare drip papar. 纸不要 / 종이불필요



Pour some water in here

浇**水** 물을 붓다

Put coffee powder in here 珈琲粉

2 spoon: 2~4 cup of coffee

3 spoon:  $3\sim6$  cup of coffee

# Oven Toaster / 烤面包机 / เครื่องปั้งขนมบัง / 토스터



# Rice cooker / 電鍋 (电饭锅) / หม้อหุงข้าว / 밥솥



### Hair dryer (negative ions) / 吹风机 (负离子) / 헤어드라이어

#### You can use like this as below!



- \* Please do not use at the same time (Microwave , Toaster , Kettle) will be Electricity drops
- \* If you had Erectric drops...



### Erectric Toilet seat (washlet) / 衛洗麗 / 비데기



\* Do not push the button while you're standing



### 



- **NANKAI RAILWAY** \* Our most recommend useing by
- CHEAP! FAST! NEAREST! (You need 1time Transit) VERY EASY!
- You'll be arrivaled at 2nd Floor at Kansai Airport \*
- Your Departure floor is 4th floor at Kansai Airport \*

### Let's buy a train ticket!

- Confirm your destination 「関西空港(KANSAI AIRPORT)」
- Confirm your train fare from the price list in the station.



**Destination** & price





**Find** this letter!



### **How to go? to KIX (Kansai Air