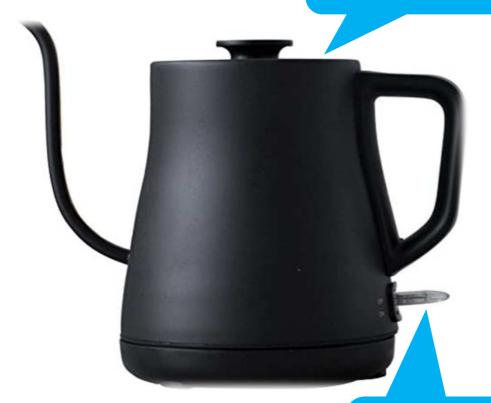

# Erectric Kettle / 电热水壶/ กระติกน้ำร้อนไฟฟ้า /포트

### **Very easy to boil!** Put water & switch ON

Pour some water in here 浇水 물을 붓다

- ★ Do not make Noodle so on..
- ★ Do not put foods inside.

After poured warter Turn ON 打开 스위치 온

about 6 min for boiled automatic.

6分鐘 沸騰

6min 무를 끄리다