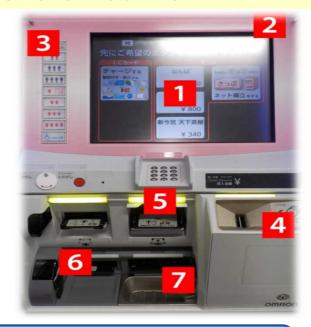

### **How to go? to KIX (Kansai Airport)**

- **Buy your ticket from the ticket machine**
- 1 Touch Panel
- 2 Select Language
- 3 Adult / Child
- 4 Insert Coins
- 5 Insert Bill
- 6 Take ticket from here
- 7 Change
- If you do not understand, Do not hesitate

Please ask to someone. Japanese are very kind!

- 3. Confirm the Price ⇒ 4. T ake your ticket & change
- $\bigstar$  6years old  $\sim$  11years old is CHILD. 12years over is ADULT. 0years  $\sim$ 5years are FREE
  - Go through the automatic ticket gate & Board your train