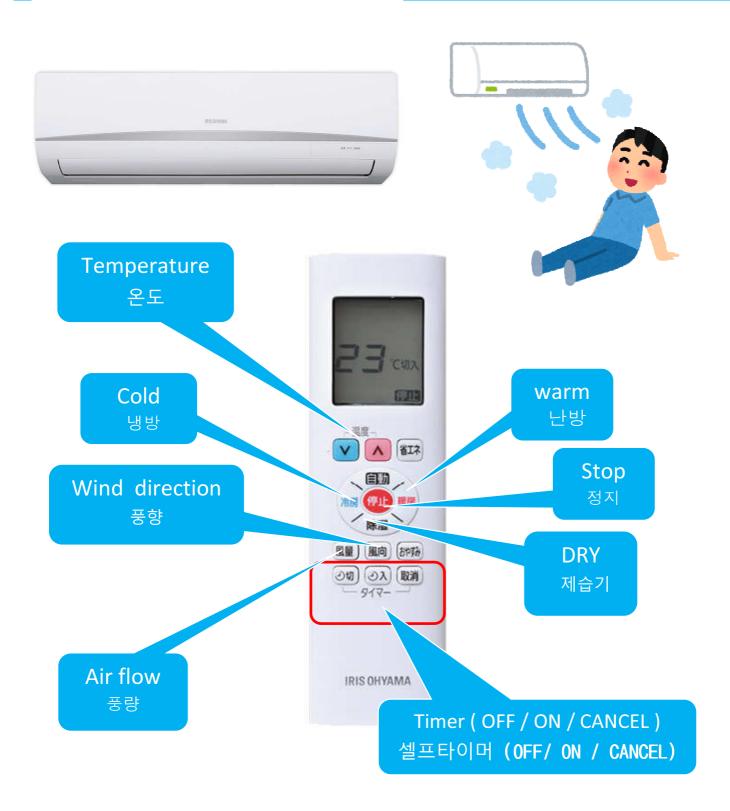

* in case Emargency situation, 24H OPEN



#### If you lost the way to your room...

\* Please show taxi driver as below. (Please pay TAXI fee by yourself)

住所:大阪市西成区萩之茶屋

3 - 3 - 13



# Wi-Fi (for room & for outside)

### **Room Wi-Fi (free of charge)**



ID: Guest-OBF1

PASS: haginotyaya3

## **Pocket Wi-Fi (free of charge)**



ID: mFi\_EA53F2

PASS: 57611462

\* You can bring out !!

\* Do not lost it.

If you lost, will be charged ¥30,000- JPY

# **Ceiling Light wz projector**





VCL Foods 底面



POWER VOICE INPUT
MENU

**LIGHT MODE POWER / LIGHTING MODE** 

**OK = DECISION** 

**BACK / HOME** 

VOLUME (+/-)

**FOCUS** (+/-)

- \* IT'S DIFFICULT TO WATCH THIS IN BRIGHT PLACE.
- \* WHEN YOU TURN ON SWITCH OF YOUR ROOM, AUTOMATICALY OPERATE

# Air conditioning / 空调 / เปิดแอร์ / 에어컨



# Microwave / 微波炉 / ไมโครเวพ / 전자레인지



# Erectric Kettle / 电热水壶/ กระติกน้ำร้อนไฟฟ้า /포트

### **Very easy to boil!** Put water & switch ON

Pour some water in here 浇水 물을 붓다



- ★ Do not make Noodle so on..
- ★ Do not put foods inside.

After poured warter Turn ON 打开 스위치 온

about 6 min for boiled automatic.

6分鐘 沸騰

6min 무를 끄리다

# Coffee maker / 手冲咖啡滤杯 / เครื่องตัมกาแฟ / 커피자판기

#### Coffee prepared by extracting from ground coffee beans.

- \* Coffee powder is free of charge. Enjoy your coffee! 免費 / 공짜
- \* paparless drip machine. No need to prepare drip papar. 纸不要 / 종이불필요



Pour some water in here

浇**水** 물을 붓다

Put coffee powder in here 珈琲粉

2 spoon: 2~4 cup of coffee

3 spoon:  $3\sim6$  cup of coffee

# Oven Toaster / 烤面包机 / เครื่องปั้งขนมบัง / 토스터



# Rice cooker / 電鍋 (电饭锅) / หม้อ