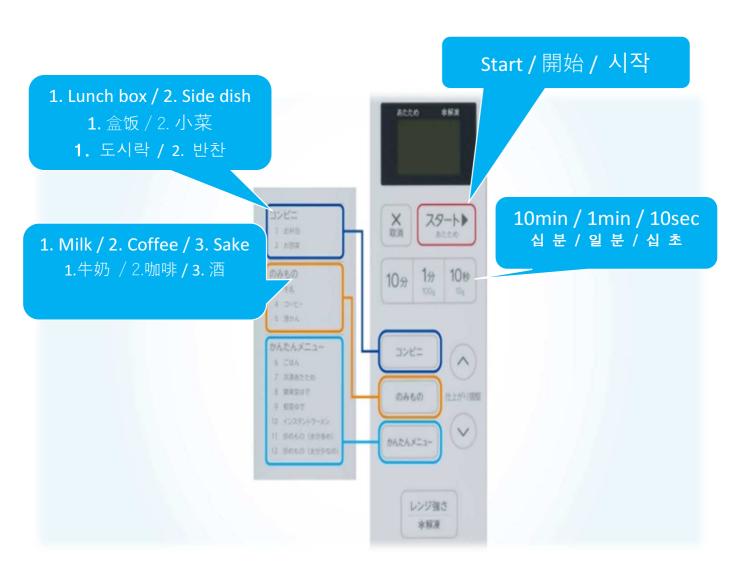

#### If you lost the way to your room...

\* Please show taxi driver as below. (Please pay TAXI fee by yourself)

住所:大阪市西成区萩之茶屋

3 - 3 - 13



# Wi-Fi (for room & for outside)

### **Room Wi-Fi (free of charge)**



ID: Guest-OBF1

PASS: haginotyaya3

## **Pocket Wi-Fi (free of charge)**



ID: mFi\_EA53F2

PASS: 57611462

\* You can bring out !!

\* Do not lost it.

If you lost, will be charged ¥30,000- JPY

# **Ceiling Light wz projector**





VCL Foods 底面



POWER VOICE INPUT
MENU

**LIGHT MODE POWER / LIGHTING MODE** 

**OK = DECISION** 

**BACK / HOME** 

VOLUME (+/-)

**FOCUS** (+/-)

- \* IT'S DIFFICULT TO WATCH THIS IN BRIGHT PLACE.
- \* WHEN YOU TURN ON SWITCH OF YOUR ROOM, AUTOMATICALY OPERATE

# Air conditioning / 空调 / เปิดแอร์ / 에어컨



# Microwave / 微波炉 / ไมโครเวพ / 전자레인지



# Erectric Kettle / 电热水壶/ กระติกน้ำร้อนไฟฟ้า /포트

### **Very easy to boil!** Put water & switch ON

Pour some water in here 浇水 물을 붓다



- ★ Do not make Noodle so on..
- ★ Do not put foods inside.

After poured warter Turn ON 打开 스위치 온

about 6 min for boiled automatic.

6分鐘 沸騰

6min 무를 끄리다

# Coffee maker / 手冲咖啡滤杯 / เครื่องตัมกาแฟ / 커피자판기

#### Coffee prepared by extracting from ground coffee beans.

- \* Coffee powder is free of charge. Enjoy your coffee! 免費 / 공짜
- \* paparless drip machine. No need to prepare drip papar. 纸不要 / 종이불필요



Pour some water in here

浇**水** 물을 붓다

Put coffee powder in here 珈琲粉

2 spoon: 2~4 cup of coffee

3 spoon:  $3\sim6$  cup of coffee

# Oven Toaster / 烤面包机 / เครื่องปั้งขนมบัง / 토스터



# Rice cooker / 電鍋 (电饭锅) / หม้อหุงข้าว / 밥솥



### Hair dryer (negative