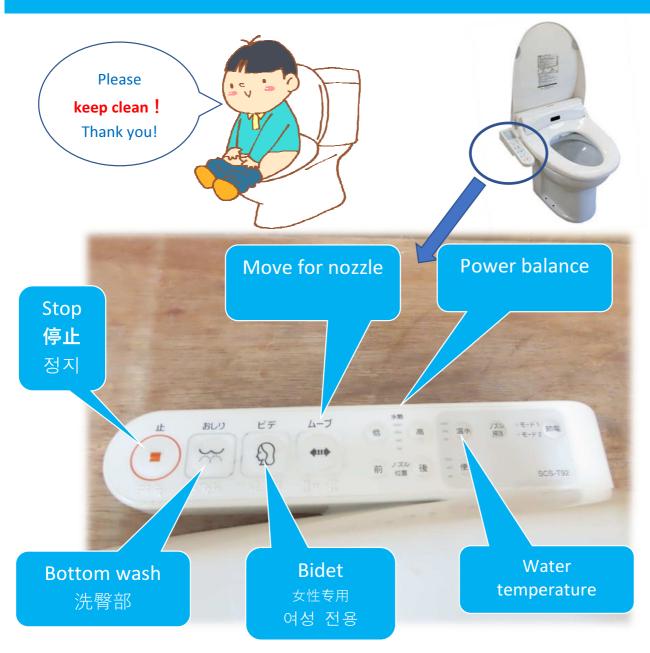

### Erectric Toilet seat (washlet) / 衛洗麗 / 비데기

\* Do not push the button while you're standing