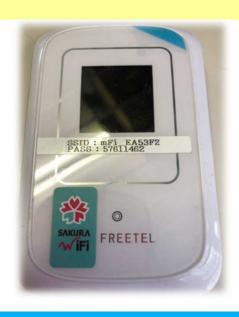

## **Pocket Wi-Fi (free of charge)**

ID: mFi\_EA53F2

PASS: 57611462

\* You can bring out !!

\* Do not lost it.

If you lost, will be charged ¥30,000- JPY