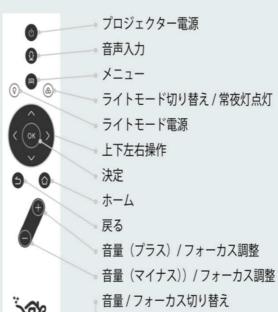

# **Ceiling Light wz projector**

VCL Foods 底面

POWER VOICE INPUT
MENU

**LIGHT MODE POWER / LIGHTING MODE** 

**OK = DECISION** 

**BACK / HOME** 

VOLUME (+/-)

**FOCUS** (+/-)

- \* IT'S DIFFICULT TO WATCH THIS IN BRIGHT PLACE.
- \* WHEN YOU TURN ON SWITCH OF YOUR ROOM, AUTOMATICALY OPERATE