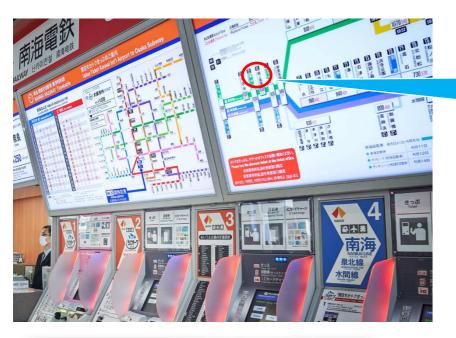

### Let's buy a train ticket!

- Confirm your destination 「関西空港(KANSAI AIRPORT)」
- Confirm your train fare from the price list in the station.

**Destination** & price

**Find** this letter!

### **How to go? to KIX (Kansai Airport)**

- **Buy your ticket from the ticket machine**
- 1 Touch Panel
- 2 Select Language
- 3 Adult / Child
- 4 Insert Coins
- 5 Insert Bill
- 6 Take ticket from here
- 7 Change
- If you do not understand, Do not hesitate